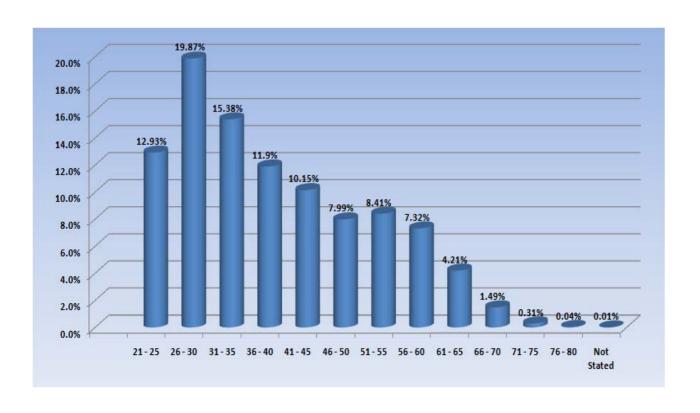

# Medical radiation practitioners: Age by registration type

| Age Group  | General | Limited                                                |                    | Non-<br>practising | Provisional | Total  | % By Age<br>Group |
|------------|---------|--------------------------------------------------------|--------------------|--------------------|-------------|--------|-------------------|
|            |         | Postgraduat<br>e training or<br>supervised<br>practice | Public<br>interest |                    |             |        |                   |
| 21 - 25    | 1,277   |                                                        |                    | 3                  | 500         | 1,780  | 12.93%            |
| 26 - 30    | 2,587   |                                                        |                    | 24                 | 125         | 2,736  | 19.87%            |
| 31 - 35    | 2,032   |                                                        |                    | 42                 | 44          | 2,118  | 15.38%            |
| 36 - 40    | 1,588   |                                                        |                    | 33                 | 17          | 1,638  | 11.9%             |
| 41 - 45    | 1,375   |                                                        | 1                  | 12                 | 10          | 1,398  | 10.15%            |
| 46 - 50    | 1,079   |                                                        |                    | 12                 | 9           | 1,100  | 7.99%             |
| 51 - 55    | 1,141   | 1                                                      |                    | 13                 | 3           | 1,158  | 8.41%             |
| 56 - 60    | 1,001   |                                                        |                    | 7                  |             | 1,008  | 7.32%             |
| 61 - 65    | 574     |                                                        |                    | 5                  |             | 579    | 4.21%             |
| 66 - 70    | 202     |                                                        |                    | 3                  |             | 205    | 1.49%             |
| 71 - 75    | 41      |                                                        |                    | 1                  |             | 42     | 0.31%             |
| 76 - 80    | 6       |                                                        |                    |                    |             | 6      | 0.04%             |
| Not Stated |         |                                                        |                    | 1                  |             | 1      | 0.01%             |
| Total      | 12,903  | 1                                                      | 1                  | 156                | 708         | 13,769 |                   |

% By age