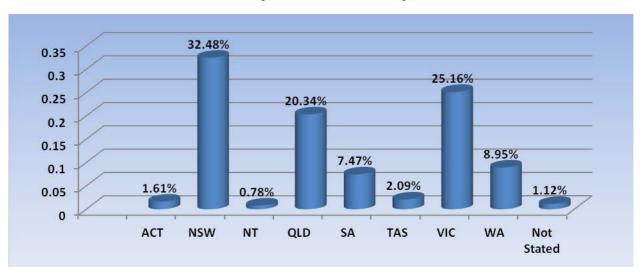

# Medical radiation practitioners: State and territory by registration type

| State      | General | Limited                                               |                    | Non-<br>practising | Provisional | Total  | % By<br>State |
|------------|---------|-------------------------------------------------------|--------------------|--------------------|-------------|--------|---------------|
|            |         | Postgraduate<br>training or<br>supervised<br>practice | Public<br>interest |                    |             |        |               |
| ACT        | 211     |                                                       |                    | 3                  | 8           | 222    | 1.61%         |
| NSW        | 4,002   | 1                                                     |                    | 25                 | 444         | 4,472  | 32.48%        |
| NT         | 100     |                                                       |                    | 1                  | 7           | 108    | 0.78%         |
| QLD        | 2,686   |                                                       |                    | 1                  | 114         | 2,801  | 20.34%        |
| SA         | 1,012   |                                                       |                    | 7                  | 9           | 1,028  | 7.47%         |
| TAS        | 274     |                                                       |                    | 1                  | 13          | 288    | 2.09%         |
| VIC        | 3,259   |                                                       | 1                  | 96                 | 108         | 3,464  | 25.16%        |
| WA         | 1,224   |                                                       |                    | 3                  | 5           | 1,232  | 8.95%         |
| Not Stated | 135     |                                                       |                    | 19                 |             | 154    | 1.12%         |
| Total      | 12,903  | 1                                                     | 1                  | 156                | 708         | 13,769 |               |

### % By state and territory